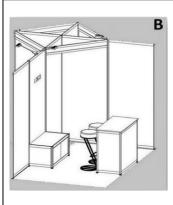

To make your participation in the trade fair as easy as possible, we offer two additional equipment packages which can be booked on top of the basic package. Make your choice according to your needs!

| ADDITIONAL BOOKABLE EQUIPMENT:                 | Δ    |
|------------------------------------------------|------|
| Option A:                                      |      |
| <ul> <li>1 desk</li> <li>2 chairs</li> </ul>   | LOGO |
| Price for Option A (net): 104,00 EUR           |      |
| Option B:                                      |      |
| <ul><li>1 counter</li><li>2 barstool</li></ul> |      |
| Price for Option B (net): 174.00 EUR           |      |