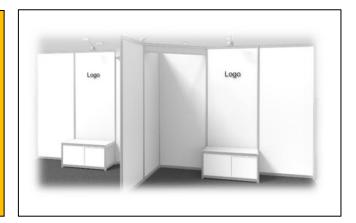

#### **DESCRIPTION FirstTRY:**

- 6 sqm floor space as corner stand
- Flooring needle felt anthracite
- Wall elements white, height: 250 cm
- 1 rostrum 100x50x50 cm (WxDxH) with sliding doors, white, lockable
- 2 LED long-arm spotlights, 21 W
- 1 inscription: Logo (max. 40x30 cm) on wall element
- 1 AC supply 3 kW per island (= 4 stands) incl. consumption

EIPZIGER

Example view. Design and arrangement may vary in the course of placement.

## Price for the complete stand package:

#### 1.600 EUR