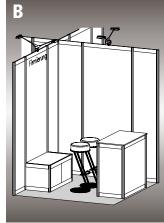

### Option B:

- 1 "Leipzig" counter, open, white, 106 x 56 x 102 cm
- $\blacksquare$  2 "Z" bar stool, seat: white, frame: chrome, Ø 37 x 80 cm

Price for option B\*

147.00 EUR