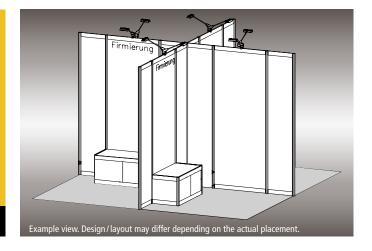

## **COMPLETE STAND PACKAGE FirstTRY for first-time exhibitors**

Your entry-level option to present your forward-looking ideas and products. This is a unique opportunity for start-ups and well-established companies alike to discover MUTEC as the platform for you.

#### **DESCRIPTION FirstTRY:**

- 4 sqm floor space as corner stand
- Flooring needle felt grey
- Wall elements white, system aluminium-silver, height 250 cm
- 1 rostrum 100x50x50 am (wxdxh) with sliding doors, white, lockable
- 2 LED long-arm spotlight, 21 W
- 1 inscription, type Helvetica semibold, 10 cm, black, up to 25 letters
- 1 AC supply 3 kW per island (= 4 stands) incl. consumption
- 1 multi-pole socket
- Stand cleaning