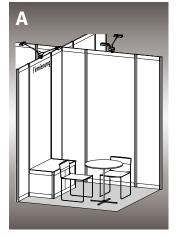

#### Option A:

- 1 "Go" pedestal table, top: white, frame: chrome, Ø 70x72 cm
- 2 "Itsa" chair, seat / back: leather upholstered white, frame: chrome, 52 x 57,5 x 49 / 82 cm

#### Price for option A\*

82.00 EUR